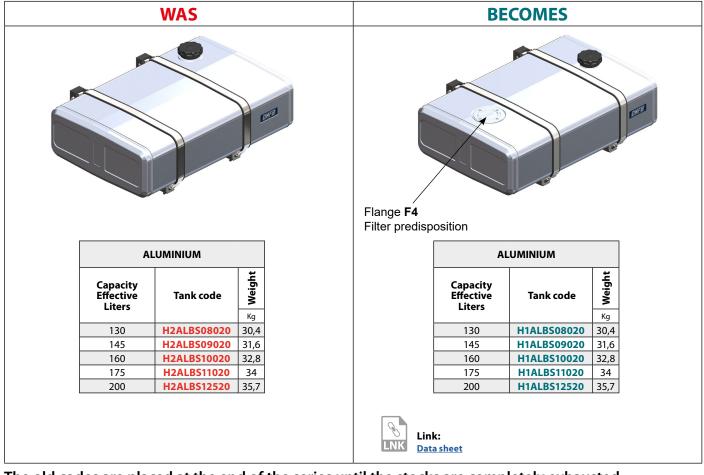

## **Oil tanks "WHEEL"**

We hereby inform you that the tanks of the "WHEEL" range undergo a modification that involves the introduction of the F4 deep-drawn flange (4xM8 PCD Ø115) and its cover.

The above update will allow the installation of the new adjustable multifunction filters as well as all the return filters from the suitable sizing that will in any case always be ordered separately as an accessory supplied.

The old codes are placed at the end of the series until the stocks are completely exhausted. The transition times will therefore vary depending on the model.

For any information you may need, please contact export department.